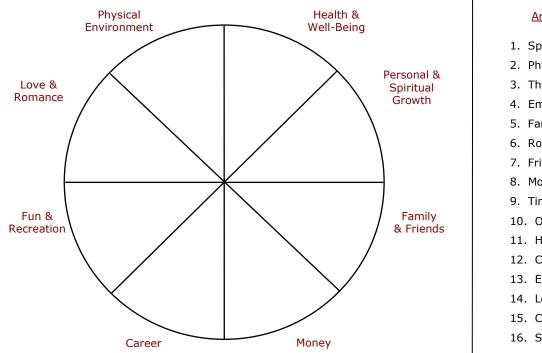

## THE LIFE SUCCESS TOOL

created by Diana Loomans, Founder of The Quantum Life Institute

Take time quarterly to examine each area of your life. The circle chart gives you a visual gauge of your levels of success and satisfaction while the ratings to the right will help you hone in on any specific area you may want to improve.

**To use the Wheel:** Seeing the center of the wheel as 0 and the outer edge as 10, rank your level of satisfaction from 0-10 in all areas by shading in each section accordingly. Areas of high satisfaction will be almost completely filled in, while areas of low satisfaction will not.